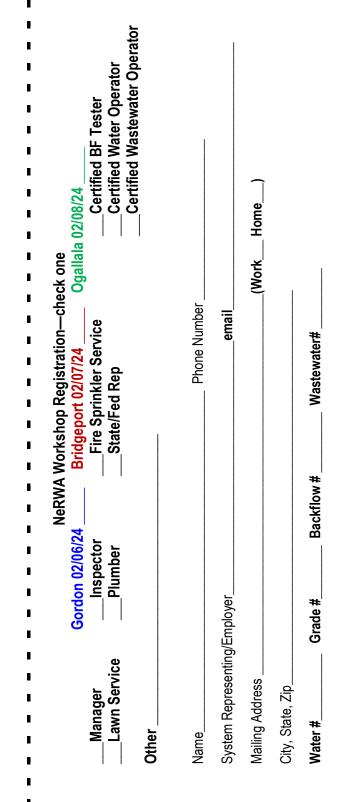

#### BACKFLOW CONTINUING ED CLASS

February 6, 2024 - Gordon, NE City Auditorium—311 N. Oak St.

February 7, 2024 - Bridgeport, NE Community Center—428 Main St.

February 8, 2024 - Ogallala, NE Fire Hall—411 East 2nd

<u>Mail or fax in to register</u> for the class. **You can also <u>register online</u> at www.nerwa.org.** Class flyers are also available on the website.

PLEASE NOTE PRICE CHANGE <u>Cost:</u> \$150 MEMBERS \$200 NON-MEMBERS